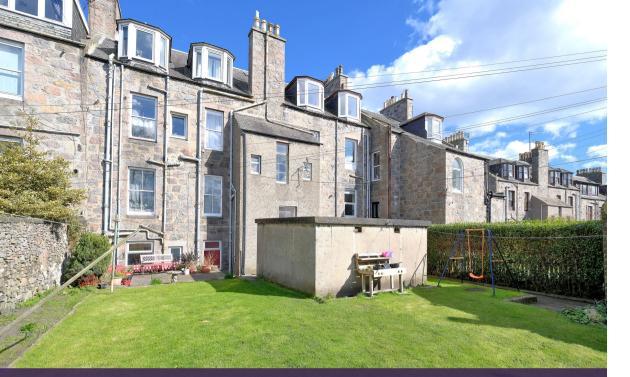

Outside, a shared rear garden is laid mostly to lawn and is fully enclosed, making this an ideal play area for small children or for al fresco entertaining.

Early viewing is recommended to appreciate this fantastic property.