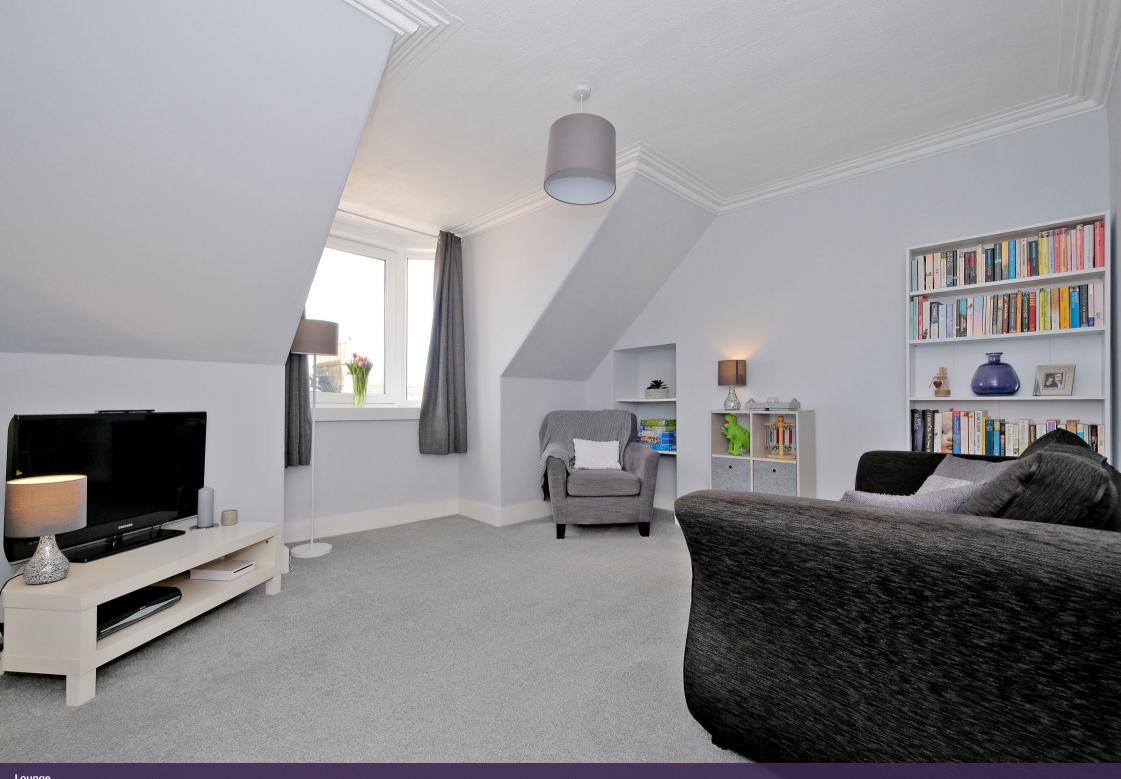

The generous lounge is stylishly finished with grey tones and has a lovely bay window which floods the room with natural light. An array of space is available for furniture as desired and a recessed shelved alcove offers a delightful display area.

### Accommodation and plans

| Lounge      | 15'0" x 12'11" | 4.57m x 3.94m |
|-------------|----------------|---------------|
| Kitchen     | 11'1" x 11'5"  | 3.38m x 3.48m |
| Bedroom One | 14'8" x 10'8"  | 4.47m x 3.25m |
| Bedroom Two | 13'9" x 8'2"   | 4.19m x 2.49m |
| Bathroom    | 4'2" x 7'6"    | 1.27m x 2.29m |