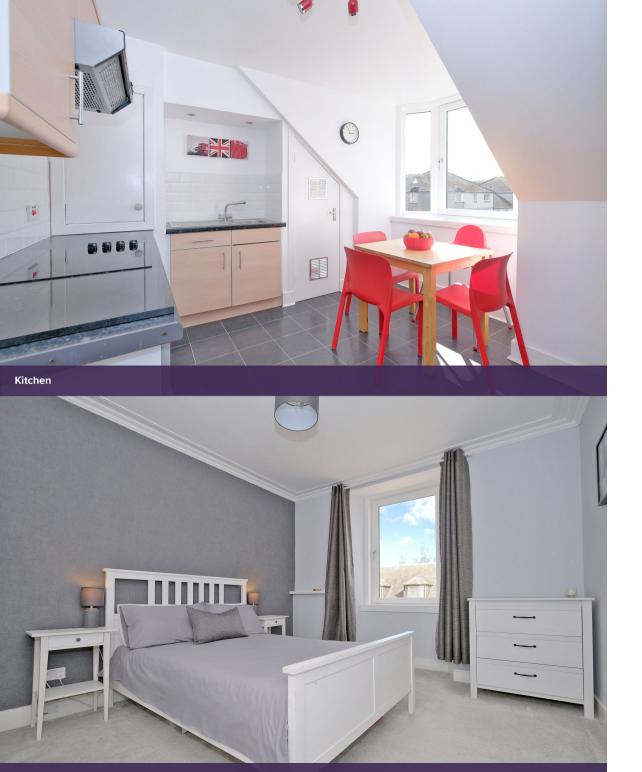

The fully fitted kitchen boasts a range of base and wall units, finished in beech effect with contrasting work surfaces and space for free standing fridge/freezer with additional storage offered from a built-in cupboard. Overflowing with light from the large window overlooking the rear of the property, there are delightful roof top city views and ample space for dining table and chairs.

Bathroom

Rear Garden

The first of two double bedrooms to the front of the property is beautifully finished with different shades of grey and offers a range of space for free standing furniture as desired.

The second double bedroom is also sizeable with charming decor including feature wall and delightful pink stripe carpet, also boasting lovely roof top city views from the bay window.

Completing the accommodation is the family bathroom, freshly finished in white tones, with burst of blue from the intermittent mosaic tiles. The white three piece suite comprises bath with electric shower, sink pedestal with wall mounted, mirrored vanity unit and heated towel rail.

### Accommodation and plans

| Lounge      | 15'0" x 12'11" | 4.57m x 3.94m |
|-------------|----------------|---------------|
| Kitchen     | 11'1" x 11'5"  | 3.38m x 3.48m |
| Bedroom One | 14'8" x 10'8"  | 4.47m x 3.25m |
| Bedroom Two | 13'9" x 8'2"   | 4.19m x 2.49m |
| Bathroom    | 4'2" x 7'6"    | 1.27m x 2.29m |