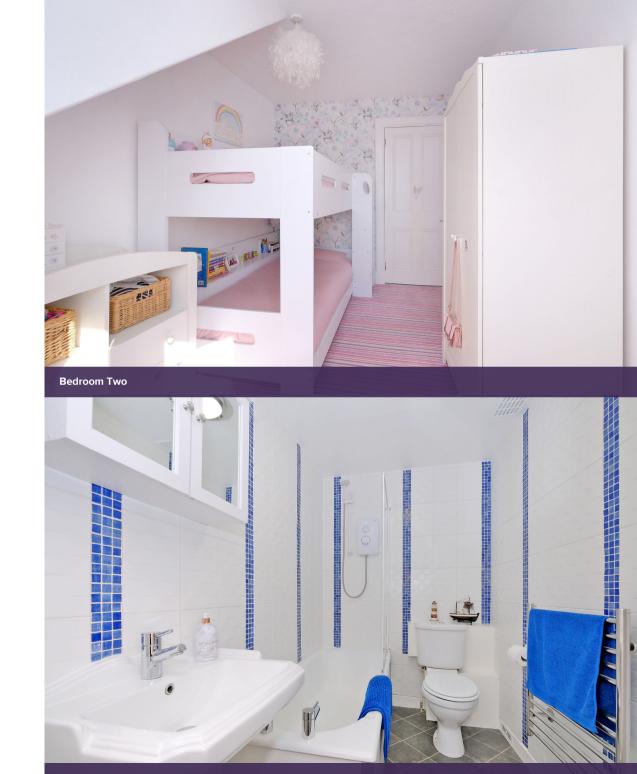

Bathroom

Rear Garden

The first of two double bedrooms to the front of the property is beautifully finished with different shades of grey and offers a range of space for free standing furniture as desired.

The second double bedroom is also sizeable with charming decor including feature wall and delightful pink stripe carpet, also boasting lovely roof top city views from the bay window.

Completing the accommodation is the family bathroom, freshly finished in white tones, with burst of blue from the intermittent mosaic tiles. The white three piece suite comprises bath with electric shower, sink pedestal with wall mounted, mirrored vanity unit and heated towel rail.