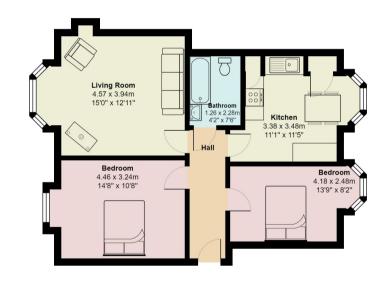

### Accommodation and plans

| Lounge      | 15'0" x 12'11" | 4.57m x 3.94m |
|-------------|----------------|---------------|
| Kitchen     | 11'1" x 11'5"  | 3.38m x 3.48m |
| Bedroom One | 14'8" x 10'8"  | 4.47m x 3.25m |
| Bedroom Two | 13'9" x 8'2"   | 4.19m x 2.49m |
| Bathroom    | 4'2" x 7'6"    | 1.27m x 2.29m |